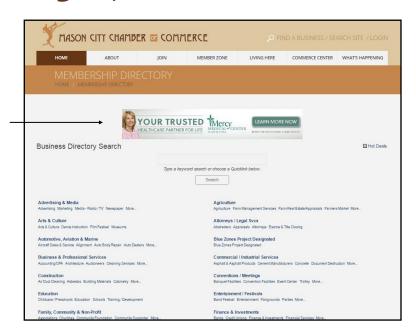

## Premium Banner Package: \$600 Annual Fee

#### Premium Ad Location

Main Business Directory Search Page

- First page seen when a guest views Membership Directory on the Chamber website
- Display time: 4.5 seconds
- Limited to three banners
- Banner size: 600x100 pixels
- Includes Enhanced Listing
- Priority placement over Standard
   & Enhanced Listings in category
- First come, first served