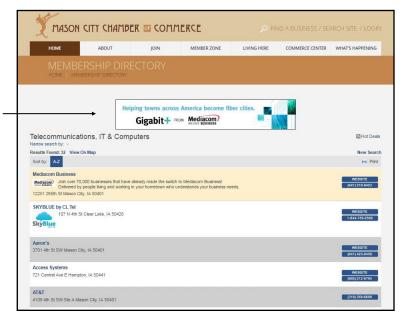

## Category Banner Package: \$500 Annual Fee

### Category Ad Location

Business-Specific Page

- Example to the right is first page seen when a guest clicks on "Telecommunications, IT & Computers" – under Category Quick Links
- Display time: 4.5 seconds
- Limited to three banners
- Banner size: 600x100 pixels
- Includes Enhanced Listing
- Priority placement over Standard & Enhanced Listings in category
- First come, first served