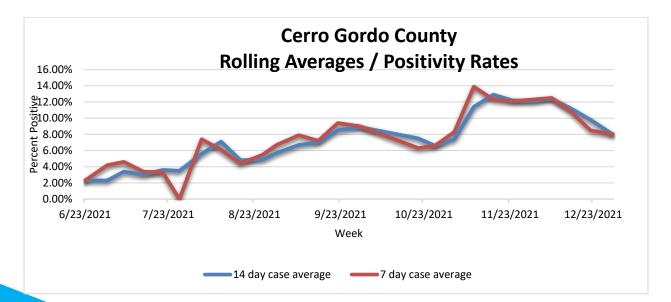

## Current COVID-19 Statistics (data from coronavirus.iowa.gov):

|                               | Cerro Gordo County | State of Iowa |
|-------------------------------|--------------------|---------------|
| 14 Day Positivity Rate:       | 8%                 | 10.9%         |
| 7 Day Positivity Rate:        | 8%                 | 11.6%         |
| Hospitalized Patients:        | 27                 | 711           |
| Patients in ICU:              | 3                  | 165           |
| Deaths:                       | 136                | 7,858         |
| Age 12+ Fully Vaccinated      | 69.3%              | 67.9%         |
| Age 18 – 64 Fully Vaccinated: | 77%                | 70.2%         |
| Age 65+ Fully Vaccinated:     | 95%                | 91.4%         |
| Population Fully Vaccinated:  | 65.7%              | 58.9%         |