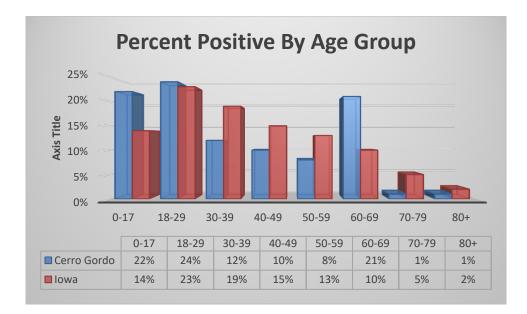

## Current COVID-19 Statistics (data from coronavirus.iowa.gov):

|                               | Cerro Gordo County | State of Iowa |
|-------------------------------|--------------------|---------------|
| 14 Day Positivity Rate:       | 8%                 | 10.9%         |
| 7 Day Positivity Rate:        | 8%                 | 11.6%         |
| Hospitalized Patients:        | 27                 | 711           |
| Patients in ICU:              | 3                  | 165           |
| Deaths:                       | 136                | 7,858         |
| Age 12+ Fully Vaccinated      | 69.3%              | 67.9%         |
| Age 18 – 64 Fully Vaccinated: | 77%                | 70.2%         |
| Age 65+ Fully Vaccinated:     | 95%                | 91.4%         |
| Population Fully Vaccinated:  | 65.7%              | 58.9%         |