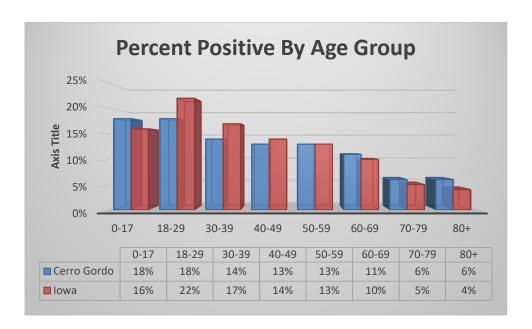

## Current COVID-19 Statistics (data from coronavirus.iowa.gov):

|                               | Cerro Gordo County | State of Iowa |
|-------------------------------|--------------------|---------------|
| Deaths:                       | 157                | 8,948         |
| Age 12+ Fully Vaccinated      | 70.8%              | 69.4%         |
| Age 18 – 64 Fully Vaccinated: | 72.8%              | 71.6%         |
| Age 65+ Fully Vaccinated:     | 91.3%              | 91.9%         |
| Population Fully Vaccinated:  | 62.2%              | 60.8%         |