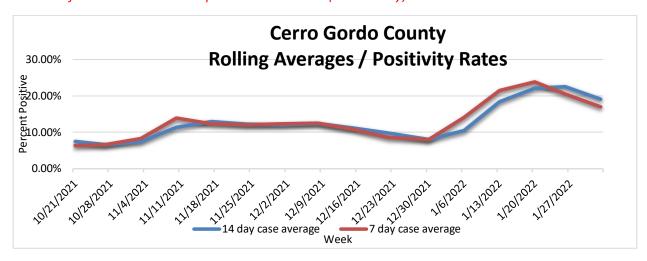

## Current COVID-19 Statistics (data from coronavirus.iowa.gov):

|                               | Cerro Gordo County | State of Iowa |
|-------------------------------|--------------------|---------------|
| 14 Day Positivity Rate:       | 19.1%              | 21.5%         |
| 7 Day Positivity Rate:        | 17%                | 18.5%         |
| Hospitalized Patients:        | 35                 | 794           |
| Patients in ICU:              | 6                  | 109           |
| Deaths:                       | 152                | 8,657         |
| Age 12+ Fully Vaccinated      | 70.5%              | 69.1%         |
| Age 18 – 64 Fully Vaccinated: | 72.5%              | 71.3%         |
| Age 65+ Fully Vaccinated:     | 91.2%              | 91.8%         |
| Population Fully Vaccinated:  | 61.9%              | 60.4%         |

Statistics from this website are updated once a week (Wednesday).