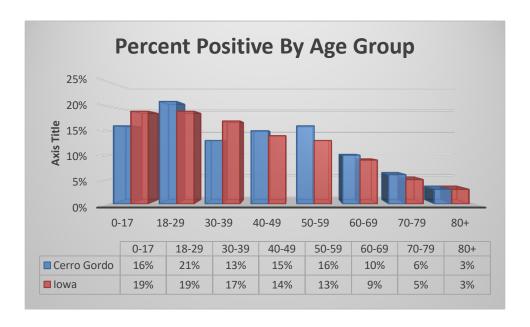

## Current COVID-19 Statistics (data from coronavirus.iowa.gov):

|                               | Cerro Gordo County | State of Iowa |
|-------------------------------|--------------------|---------------|
| 14 Day Positivity Rate:       | 19.1%              | 21.5%         |
| 7 Day Positivity Rate:        | 17%                | 18.5%         |
| Hospitalized Patients:        | 35                 | 794           |
| Patients in ICU:              | 6                  | 109           |
| Deaths:                       | 152                | 8,657         |
| Age 12+ Fully Vaccinated      | 70.5%              | 69.1%         |
| Age 18 – 64 Fully Vaccinated: | 72.5%              | 71.3%         |
| Age 65+ Fully Vaccinated:     | 91.2%              | 91.8%         |
| Population Fully Vaccinated:  | 61.9%              | 60.4%         |