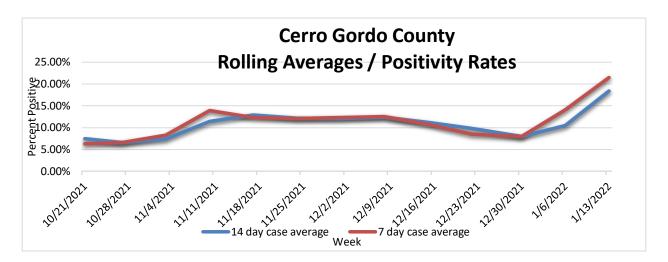

## Current COVID-19 Statistics (data from coronavirus.iowa.gov):

|                               | Cerro Gordo County | State of Iowa |
|-------------------------------|--------------------|---------------|
| 14 Day Positivity Rate:       | 18.4%              | 21.2%         |
| 7 Day Positivity Rate:        | 21.5%              | 23.8%         |
| Hospitalized Patients:        | 39                 | 923           |
| Patients in ICU:              | 5                  | 178           |
| Deaths:                       | 145                | 8,201         |
| Age 12+ Fully Vaccinated      | 69.9%              | 68.3%         |
| Age 18 – 64 Fully Vaccinated: | 71.9%              | 70.6%         |
| Age 65+ Fully Vaccinated:     | 90.9%              | 91.6%         |
| Population Fully Vaccinated:  | 61.1%              | 59.5%         |

Statistics from this website are updated once a week (Wednesday).