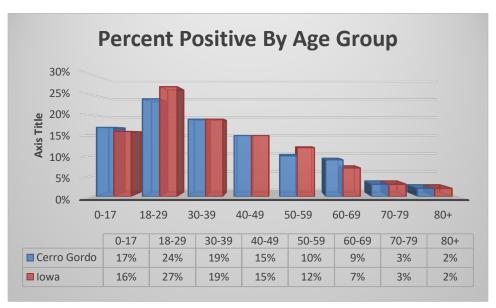

## Things we wanted to highlight this week include:

- This past week, CG Public Health administered 53 COVID vaccines, we are still ticking away at getting folks in the community vaccinated!
- Currently, Cerro Gordo County ranks higher in most age groups with percent of population vaccinated!
- CG Public Health is offering COVID-19 vaccine clinic's:
  - o Wednesday 9:00 a.m. to 12:00 p.m.
  - Thursday 9:00 a.m. 2:00 p.m.
  - O Click on this link to reserve your appointment: <a href="https://cghealth.as.me/lakilfdlejrjl">https://cghealth.as.me/lakilfdlejrjl</a>