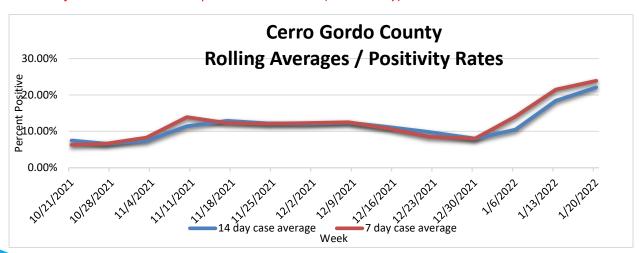

## Current COVID-19 Statistics (data from coronavirus.iowa.gov):

|                               | Cerro Gordo County | State of Iowa |
|-------------------------------|--------------------|---------------|
| 14 Day Positivity Rate:       | 22.1%              | 24.8%         |
| 7 Day Positivity Rate:        | 23.9%              | 26.2%         |
| Hospitalized Patients:        | 34                 | 991           |
| Patients in ICU:              | 3                  | 182           |
| Deaths:                       | 145                | 8,317         |
| Age 12+ Fully Vaccinated      | N/A                | 68.4%         |
| Age 18 – 64 Fully Vaccinated: | 72.2%              | 70.7%         |
| Age 65+ Fully Vaccinated:     | 91%                | 91.6%         |
| Population Fully Vaccinated:  | 61.4%              | 59.7%         |