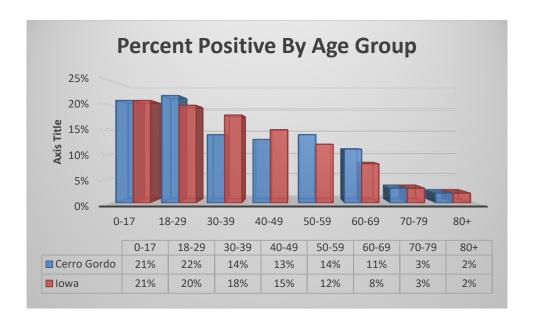

## Current COVID-19 Statistics (data from coronavirus.iowa.gov):

|                               | Cerro Gordo County | State of Iowa |
|-------------------------------|--------------------|---------------|
| 14 Day Positivity Rate:       | 22.1%              | 24.8%         |
| 7 Day Positivity Rate:        | 23.9%              | 26.2%         |
| Hospitalized Patients:        | 34                 | 991           |
| Patients in ICU:              | 3                  | 182           |
| Deaths:                       | 145                | 8,317         |
| Age 12+ Fully Vaccinated      | N/A                | 68.4%         |
| Age 18 – 64 Fully Vaccinated: | 72.2%              | 70.7%         |
| Age 65+ Fully Vaccinated:     | 91%                | 91.6%         |
| Population Fully Vaccinated:  | 61.4%              | 59.7%         |