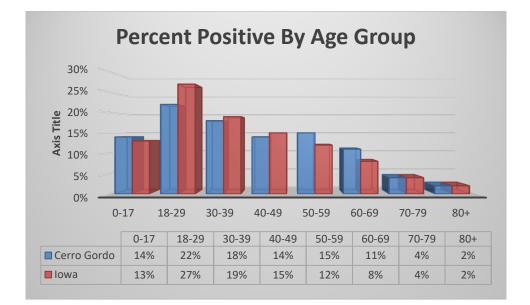

Things we wanted to highlight this week include:

- Currently, Cerro Gordo County ranks higher than the state average in vaccination among almost all age groups!
- Currently, data is showing that 84% of positive cases in Cerro Gordo County have recovered from COVID-19! You can continue to help to end the pandemic by getting your COVID-19 vaccine! CG Public Health is offering COVID-19 vaccine clinic's:
  - Wednesday 9:00 a.m. to 12:00 p.m.
  - Thursday 9:00 a.m. 2:00 p.m.
  - o Click on this link to reserve your appointment: <u>https://cghealth.as.me/lakilfdlejrjl</u>