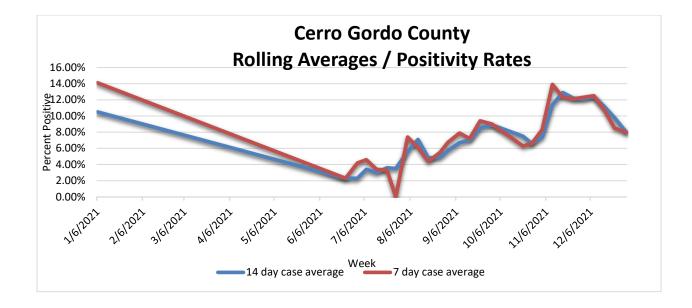

## Current COVID-19 Statistics (data from coronavirus.iowa.gov):

|                               | Cerro Gordo County | State of Iowa |
|-------------------------------|--------------------|---------------|
| 14 Day Positivity Rate:       | 10.5%              | 14.9%         |
| 7 Day Positivity Rate:        | 14.1%              | 18%           |
| Hospitalized Patients:        | 29                 | 792           |
| Patients in ICU:              | 2                  | 161           |
| Deaths:                       | 141                | 8,019         |
| Age 12+ Fully Vaccinated      | 69.6%              | 68.1%         |
| Age 18 – 64 Fully Vaccinated: | 71.6%              | 70.4%         |
| Age 65+ Fully Vaccinated:     | 90.7%              | 91.5%         |
| Population Fully Vaccinated:  | 60.8%              | 59.2%         |

Statistics from this website are updated once a week (Wednesday).

cghealth.com