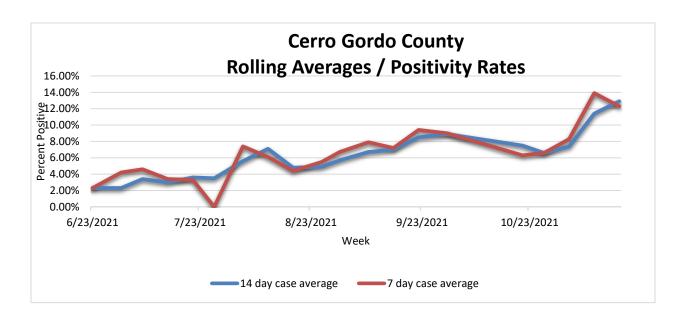

## **Current COVID-19 Statistics (data from coronavirus.iowa.gov):**

|                               | Cerro Gordo County | State of Iowa |
|-------------------------------|--------------------|---------------|
| 14 Day Positivity Rate:       | 12.9%              | 9.7%          |
| 7 Day Positivity Rate:        | 12.3%              | 10.2%         |
| Hospitalized Patients:        | 38                 | 544           |
| Patients in ICU:              | 5                  | 123           |
| Deaths:                       | 120                | 7,268         |
| Age 12+ Fully Vaccinated      | 67.3%              | 66.2%         |
| Age 18 – 64 Fully Vaccinated: | 69.6%              | 68.5%         |
| Age 65+ Fully Vaccinated:     | 88.7%              | 90.3%         |
| Population Fully Vaccinated:  | 58.1%              | 56.1%         |

Statistics from this website are updated once a week (Wednesday).