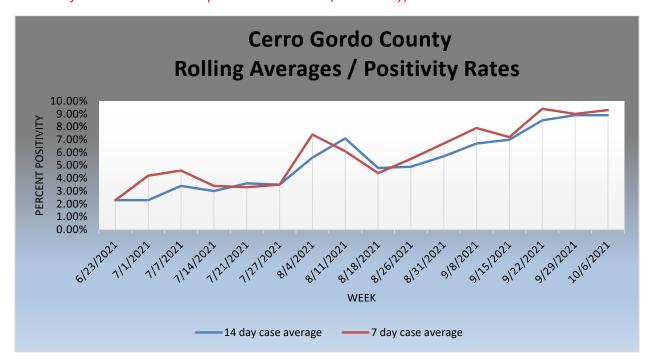

## Current COVID-19 Statistics (data from coronavirus.iowa.gov):

|                               | Cerro Gordo County | State of Iowa |
|-------------------------------|--------------------|---------------|
| 14 Day Positivity Rate:       | 8.9%               | 9.5%          |
| 7 Day Positivity Rate:        | 9.3%               | 9.7%          |
| Hospitalized Patients:        | 45                 | 626           |
| Patients in ICU:              | 9                  | 141           |
| Deaths:                       | 106                | 6,654         |
| Age 18 – 64 Fully Vaccinated: | 67.5%              | 66.4%         |
| Age 65+ Fully Vaccinated:     | 87%                | 88.7%         |
| Population Fully Vaccinated:  | 56.3%              | 54.3%         |

Statistics from this website are updated once a week (Wednesday).