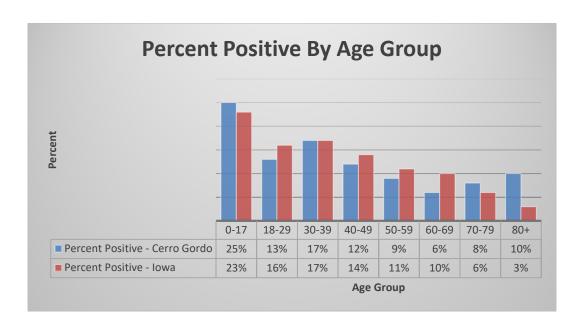

## Current COVID-19 Statistics (data from coronavirus.iowa.gov):

|                               | Cerro Gordo County | State of Iowa |
|-------------------------------|--------------------|---------------|
| 14 Day Positivity Rate:       | 8.9%               | 9.5%          |
| 7 Day Positivity Rate:        | 9.3%               | 9.7%          |
| Hospitalized Patients:        | 45                 | 626           |
| Patients in ICU:              | 9                  | 141           |
| Deaths:                       | 106                | 6,654         |
| Age 18 – 64 Fully Vaccinated: | 67.5%              | 66.4%         |
| Age 65+ Fully Vaccinated:     | 87%                | 88.7%         |
| Population Fully Vaccinated:  | 56.3%              | 54.3%         |