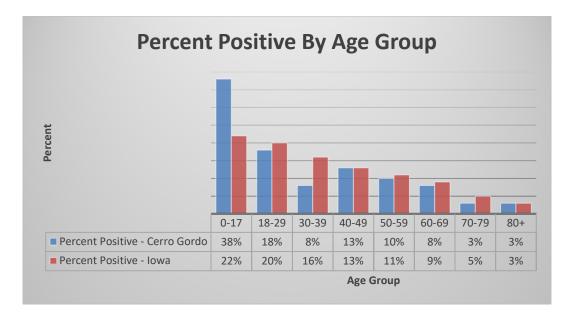

|
|-------------------------------|--------------------|---------------|
| 14 Day Positivity Rate:       | 5.7%               | 8.2           |
| 7 Day Positivity Rate:        | 6.7%               | 8.3           |
| Hospitalized Patients:        | 22                 | 524           |
| Patients on Ventilators:      | 6                  | 66            |
| Deaths:                       | 100                | 6,307         |
| Age 18 – 64 Fully Vaccinated: | 64.2%              | 54%           |
| Age 65+ Fully Vaccinated:     | 85.7%              | 82%           |
| Population Fully Vaccinated:  | 53%                | 49.2%         |

Statistics from this website are updated once a week (Wednesday).



cghealth.com

#### 2570 4th ST SW, SUITE 1 | MASON CITY, IA 50401-4665 | 641-421-9300





### **County Response Actions:**

- A second COVID-19 vaccine clinic was held at NIACC this week.
- CG Public Health has been in contact with local pharmacies to plan for administration of booster dose vaccine. 3<sup>rd</sup> doses will be available at most local pharmacies as well as public health.
- CG Public Health continues to work with school districts to provide information in regards to quarantine & isolation protocols.
- Public Information Officer has developed messaging centered around FDA approval of the Pfizer vaccine to continue to promote vaccine uptake in the community. This was disseminated via social media and radio campaigns.

#### **Current Guidance:**

| Organization | Торіс