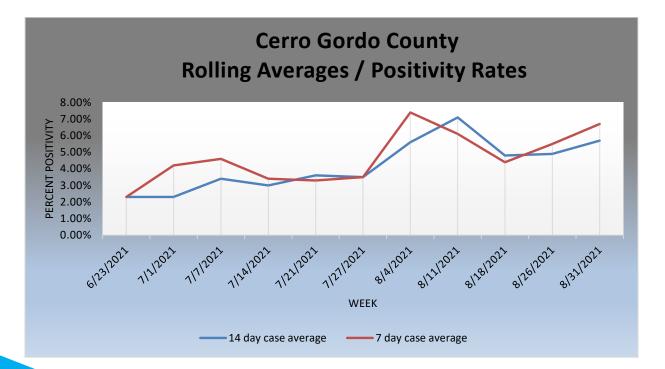

#### Current COVID-19 Statistics (data from coronavirus.iowa.gov):

|                               | Cerro Gordo County | State of Iowa |
|-------------------------------|--------------------|---------------|
| 14 Day Positivity Rate:       | 5.7%               | 8.2           |
| 7 Day Positivity Rate:        | 6.7%               | 8.3           |
| Hospitalized Patients:        | 22                 | 524           |
| Patients on Ventilators:      | 6                  | 66            |
| Deaths:                       | 100                | 6,307         |
| Age 18 – 64 Fully Vaccinated: | 64.2%              | 54%           |
| Age 65+ Fully Vaccinated:     | 85.7%              | 82%           |
| Population Fully Vaccinated:  | 53%                | 49.2%         |