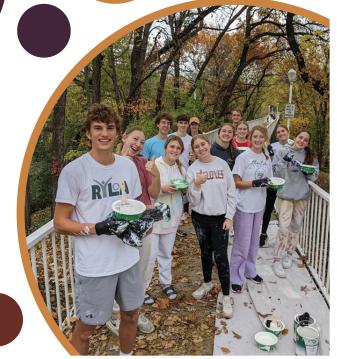

### Painting the Meredith Willson 'The Music Man' Footbridge

Each year, *YIELD* students complete a Community Impact Project as a graduation requirement. This year's group quickly landed on a project idea to help fill a need in the community. After discussing with the City how the students could help enhance public parks, they learned the famous Footbridge over Willow Creek, connecting River Heights Drive and South Connecticut Avenue, needed a fresh coat of paint.

Iowa weather contributed to missing paint and rust on the popular pedestrian bridge. YIELD students spent several October afternoons painting 900 ft of iron guardrail at this historic attraction. Once work started, the group quickly learned while the project wasn't an exceedingly difficult task to complete, the structure was much longer than they had anticipated and it took more time than originally planned. Thanks to the hard work and dedication of the students, Mason City's iconic "The Music Man" Footbridge built in 1940, is looking like new. In November, YIELD students were awarded the 2023 City of Mason City's Volunteer Award for the community impact projects completed in recent years, including their work on the footbridge.