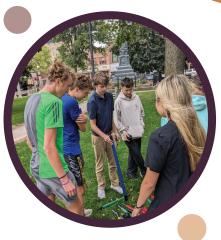

### Painting the Meredith Willson 'The Music Man' Footbridge

Each year, *YIELD* students complete a Community Impact Project as a graduation requirement. This year's group quickly landed on a project idea to help fill a need in the community. After discussing with the City how the students could help enhance public parks, they learned the famous Footbridge over Willow Creek, connecting River Heights Drive and South Connecticut Avenue, needed a fresh coat of paint.

Iowa weather contributed to missing paint and rust on the popular pedestrian bridge. YIELD students spent several October afternoons painting 900 ft of iron guardrail at this historic attraction. Once work started, the group quickly learned while the project wasn't an exceedingly difficult task to complete, the structure was much longer than they had anticipated and it took more time than originally planned. Thanks to the hard work and dedication of the students, Mason City's iconic "The Music Man" Footbridge built in 1940, is looking like new. In November, YIELD students were awarded the 2023 City of Mason City's Volunteer Award for the community impact projects completed in recent years, including their work on the footbridge.