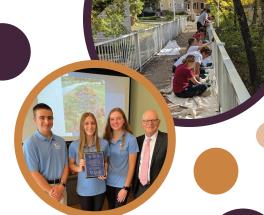

Iowa weather contributed to missing paint and rust on the popular pedestrian bridge. YIELD students spent several October afternoons painting 900 ft of iron guardrail at this historic attraction. Once work started, the group quickly learned while the project wasn't an exceedingly difficult task to complete, the structure was much longer than they had anticipated and it took more time than originally planned. Thanks to the hard work and dedication of the students, Mason City's iconic "The Music Man" Footbridge built in 1940, is looking like new. In November, YIELD students were awarded the 2023 City of Mason City's Volunteer Award for the community impact projects completed in recent years, including their work on the footbridge.

"I feel very honored that I had the opportunity to do this because it's such a special part of Mason City and it's just a really important part of our history, and I feel honored that I could help restore it." - Claire Sampson, 2023 YIELD Student