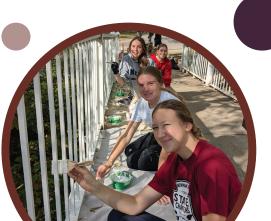

### Painting the Meredith Willson 'The Music Man' Footbridge

Each year, *YIELD* students complete a Community Impact Project as a graduation requirement. This year's group quickly landed on a project idea to help fill a need in the community. After discussing with the City how the students could help enhance public parks, they learned the famous Footbridge over Willow Creek, connecting River Heights Drive and South Connecticut Avenue, needed a fresh coat of paint.

Iowa weather contributed to missing paint and rust on the popular pedestrian bridge. YIELD students spent several October afternoons painting 900 ft of iron guardrail at this historic attraction. Once work started, the group quickly learned while the project wasn't an exceedingly difficult task to complete, the structure was much longer than they had anticipated and it took more time than originally planned. Thanks to the hard work and dedication of the students, Mason City's iconic "The Music Man" Footbridge built in 1940, is looking like new. In November, YIELD students were awarded the 2023 City of Mason City's Volunteer Award for the community impact projects completed in recent years, including their work on the footbridge.